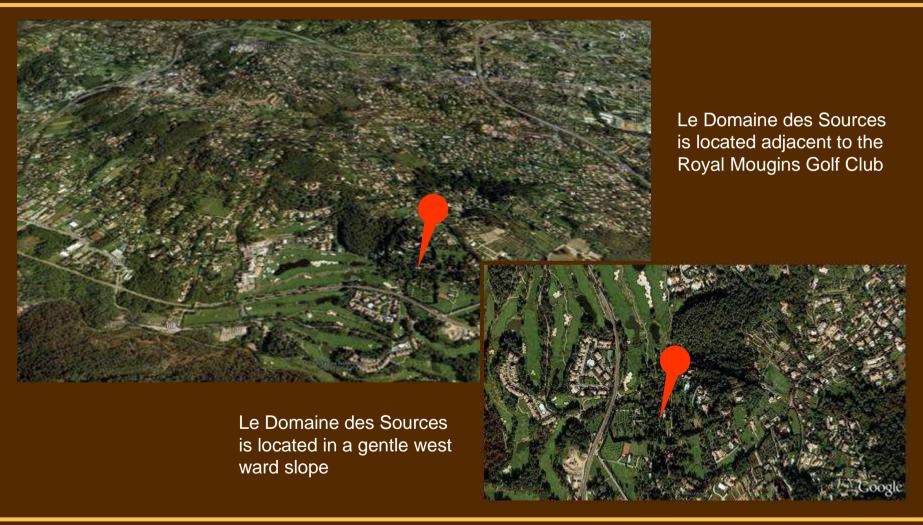

## Le Domaine des Sources - Mougins, France

15 Le Domaine des Sources is a private property located on a gentle west ward slope, adjacent to the Royal Mougins Golf Club in Mougins, France. This property was acquired by the inial owners and developers of the Royal Mougins Golf Club, who wanted to have their own private development close to, but not inside the golf club development.

The proper ty has access from Avenue de Pibonson through a private gate. Only four individual proper ties are located inside the 5,5 Ha large Domaine des Sources, including this project. The project has a direct pedestrian access to the Royal Mougins Golf Club, which also can be used by golf carts.