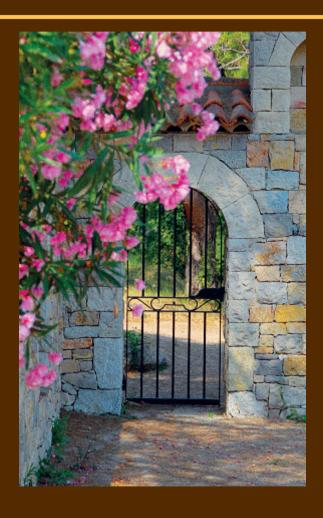

A private and remote video controlled gate gives access to the property.

The property is connected to the public ulies, like water, electricity, telephone and the sewerage network. A fire water basin of 100m3 is built along the border on the north side of the property, a safety measure in case of fire.

## Perspective sketches of gate and entrance